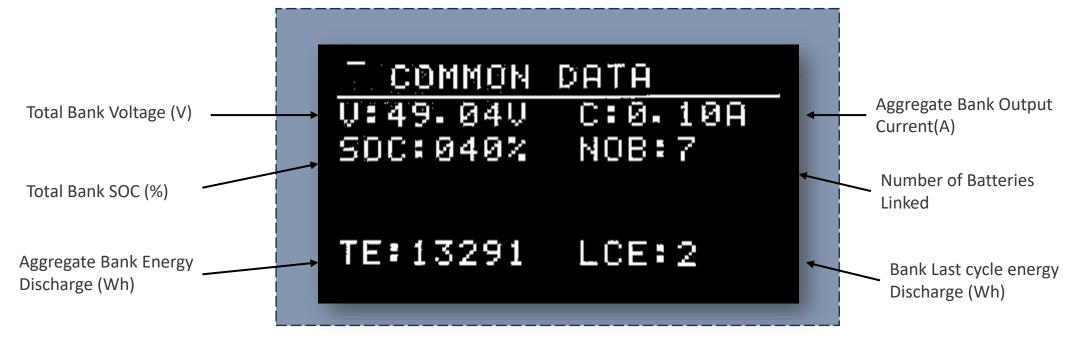

|  |
| Ports Format           | RJ11, RJ45, Type-c                                                                                                                                                                                                                                                                               |  |
| Dimensions(I*b*h)      | 190*130*40mm                                                                                                                                                                                                                                                                                     |  |



### Data Displayed on screen AS per TSEC Requirement's-

#### 1) Common Data





#### 2) Individual Battery Data





#### i) Individual Battery Data





Individual Battery
Temperature Data, T01 Data for the 1st Sensor"



### CBMS: Battery Communication and Centralized Control.





# **Connections Details -**Telematics ID:81E8E4F4 0/3 V:53240 C:10 F:0×2000 CYS:65 SOC:99 SOH:100 LD:0 FET:0,0 TE:93524 CE:0 Quecre-'-MOSO WEST-SALATO SE ARES RESEARCH STANDARD SECURITION MAINTENANCE PROCESS Display **RS232** Type- c CAN CAN RS485



## **Dimensions Details -**





## **Revision History** -

| Revision no | Date     | Description        |
|-------------|----------|--------------------|
| Α           | 12-03-23 | Document created   |
| В           | 10-08-23 | Updated Parameters |