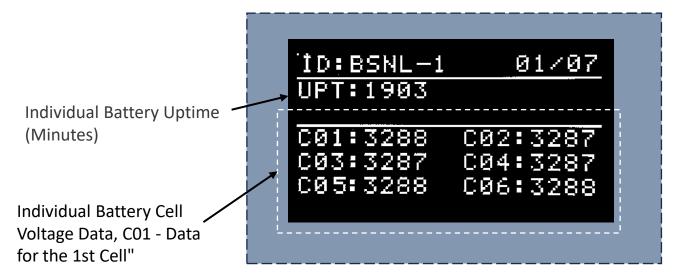

#### i) Individual Battery Data

Individual Battery
Temperature Data, T01 Data for the 1st Sensor"