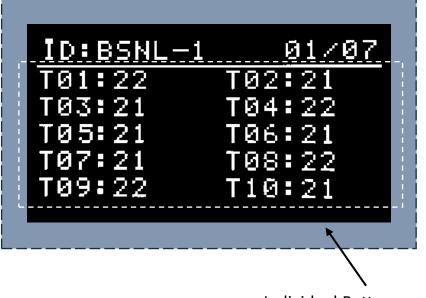

### Data Displayed on screen AS per TSEC Requirement's-

#### 2) Individual Battery Data

#### i) Individual Battery Data

Individual Battery
Temperature Data, T01 Data for the 1st Sensor"