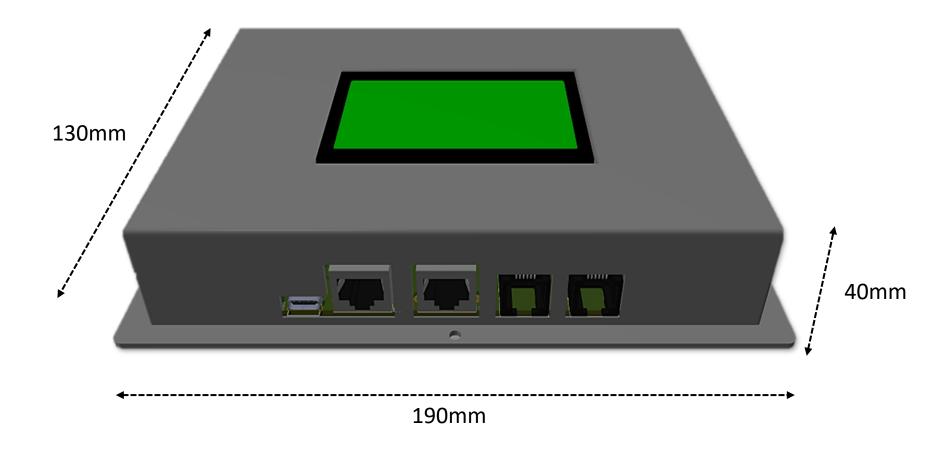

## **Technical Specifications -**

| Items                  | Values                                                                                                                                                                                                                                                                                           |  |
|------------------------|--------------------------------------------------------------------------------------------------------------------------------------------------------------------------------------------------------------------------------------------------------------------------------------------------|--|
| Operating voltage      | 12v                                                                                                                                                                                                                                                                                              |  |
| Data display           | Individual Battery data- Cell and pack voltages, Temperature, Status, Current, SOC, SOH, Cycles, FET status, Energy delivered Total and last cycle, Uptime, Battery Identifier.  Common Bank data- Voltage, Current, SOC, Number of batteries connected, Energy Delivered Total, and Last cycle. |  |
| Communication          | CAN, RS232, RS485                                                                                                                                                                                                                                                                                |  |
| Wireless communication | Telematics Enabled                                                                                                                                                                                                                                                                               |  |
| Ports Format           | RJ11, RJ45, Type-c                                                                                                                                                                                                                                                                               |  |
| Dimensions(I*b*h)      | 190*130*40mm                                                                                                                                                                                                                                                                                     |  |

## **Dimensions Details -**