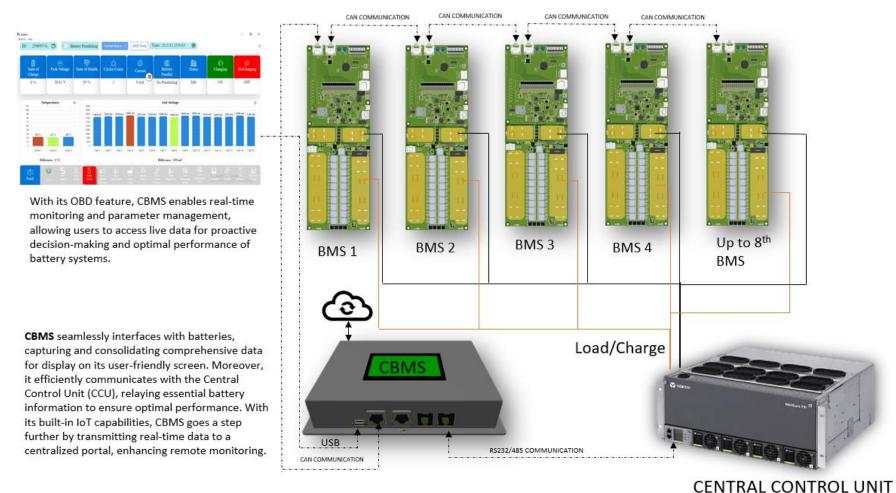

### CBMS: Battery Communication and Centralized Control.

# **Connections Details -**Telematics ID:81E8E4F4 0/3 V:53240 C:10 F:0×2000 CYS:65 SOC:99 SOH:100 LD:0 FET:0,0 TE:93524 CE:0 Quecre-'-MOSO WEST-SALATO SE ARES RESEARCH STANDARD SECURITION MAINTENANCE PROCESS Display **RS232** Type- c CAN CAN RS485