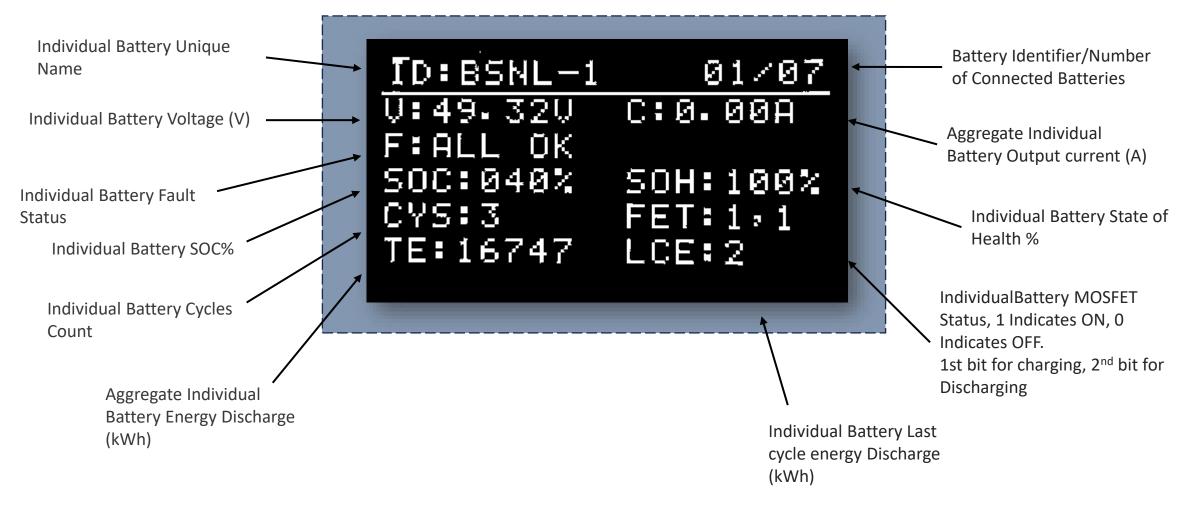

|  |
| Ports Format           | RJ11, RJ45, Type-c                                                                                                                                                                                                                                                                               |  |
| Dimensions(I*b*h)      | 190*130*40mm                                                                                                                                                                                                                                                                                     |  |



### Data Displayed on screen AS per TSEC Requirement's-

#### 1) Common Data





#### 2) Individual Battery Data





#### i) Individual Battery Data





Individual Battery
Temperature Data, T01 Data for the 1st Sensor"



### CBMS: Battery Communication and Centralized Control.





# **Connections Details -**Telematics ID:81E8E4F4 0/3 V:53240 C:10 F:0×2000 CYS:65 SOC:99 SOH:100 LD:0 FET:0,0 TE:93524 CE:0 Quecre-'-MOSO WEST-SALATO SE ARES RESEARCH STANDARD SECURITION MAINTENANCE PROCESS Display **RS232** Type- c CAN CAN RS485



## **Dimensions Details -**





## **Revision History** -

| Revision no | Date     | Description        |
|-------------|----------|--------------------|
| Α           | 12-03-23 | Document created   |
| В           | 10-08-23 | Updated Parameters |