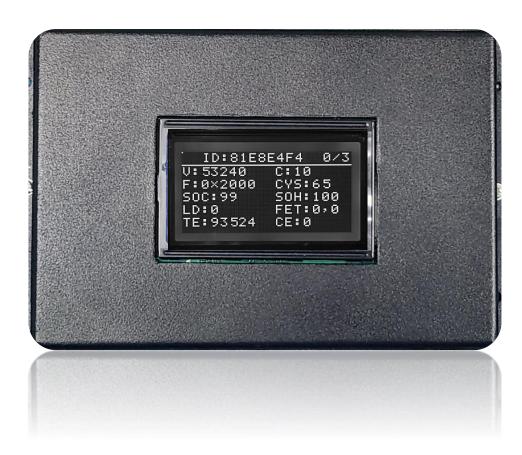

# **Connections Details -**Telematics ID:81E8E4F4 0/3 V:53240 C:10 F:0×2000 CYS:65 SOC:99 SOH:100 LD:0 FET:0,0 TE:93524 CE:0 Quecre-'-MOSO WEST-SALATO SE ARES RESEARCH STANDARD SECURITION MAINTENANCE PROCESS Display **RS232** Type- c CAN CAN RS485